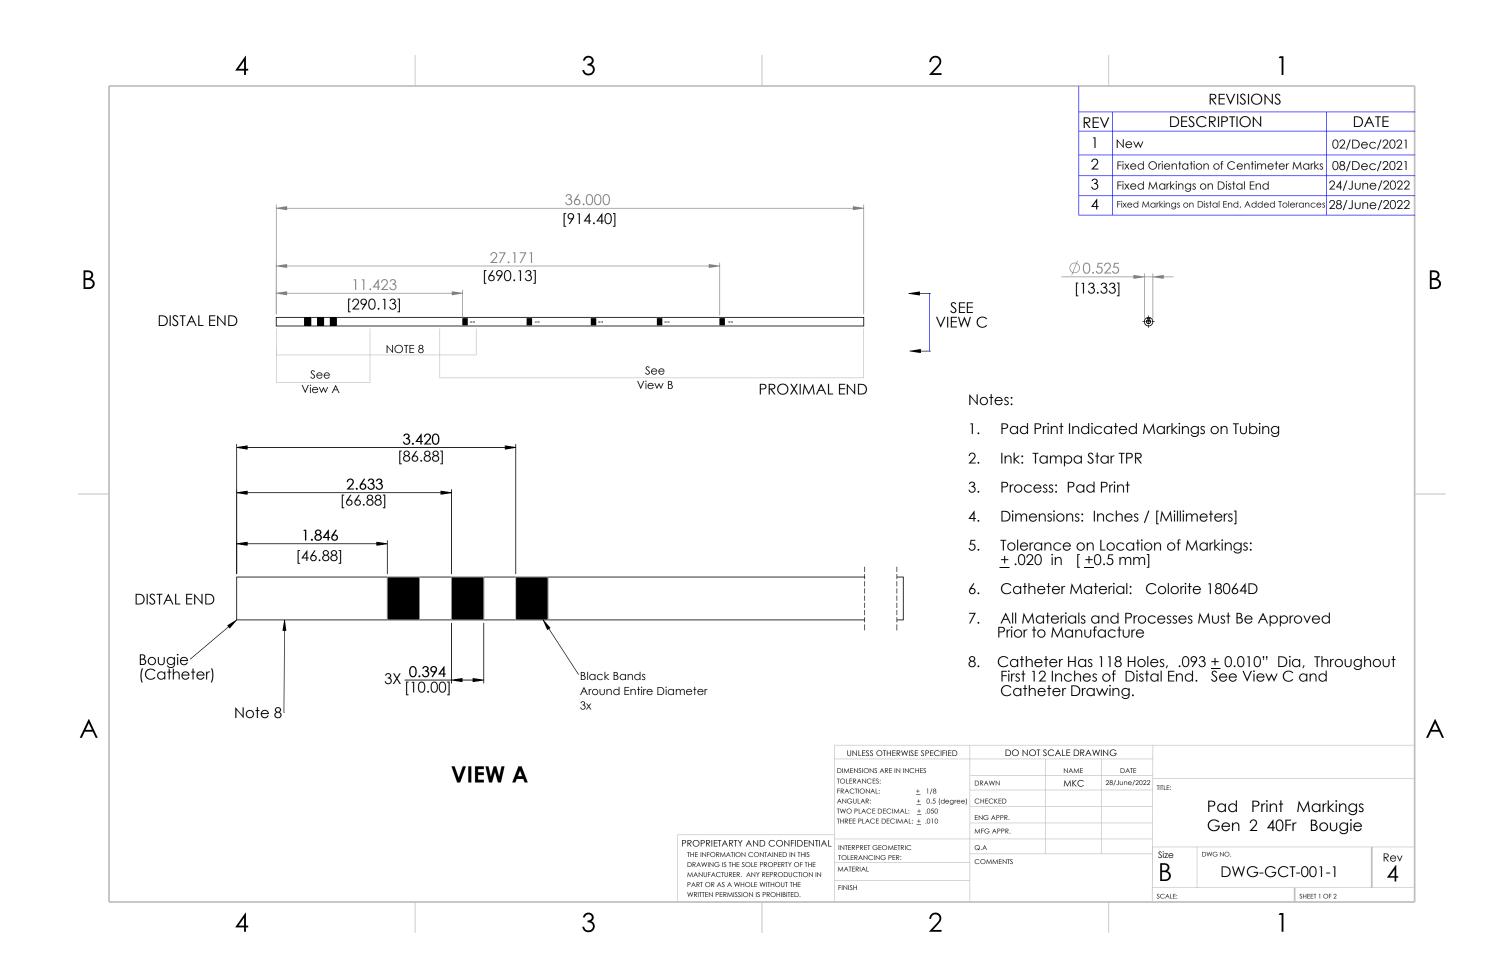

## Supplier Scouting Opportunity Synopsis 2023-043

Item to be scouted: PVC Tube

Days: 30

**Item description:** It is an extruded PVC tube approximately 100cm long, made in both 40F and 36F in diameter. The tube has two interior lumens, with a hole pattern drilled into the distal end of the tubing in one of the lumens only. The tube also comes with a rounded tip that is used to cap the distal end of the tube. The tube is pad printed with measurement markings.

## Describe the manufacturing processes (elaborate to provide as much detail as

**possible):** It is an extruded PVC tube approximately 100cm long, made in both 40F and 36F in diameter. The tube has two interior lumens, with a hole pattern drilled into the distal end of the tubing in one of the lumens only. The tube also comes with a rounded tip that is used to cap the distal end of the tube. The tube is pad printed with measurement markings.

## Provide dimensions / size / tolerances / performance specifications for the

**item:** The tube is approximately 100cm long, made in both 40F and 36F in diameter. Smooth finish and colorite 18064D, a clear, flexible, non-toxic vinyl compound