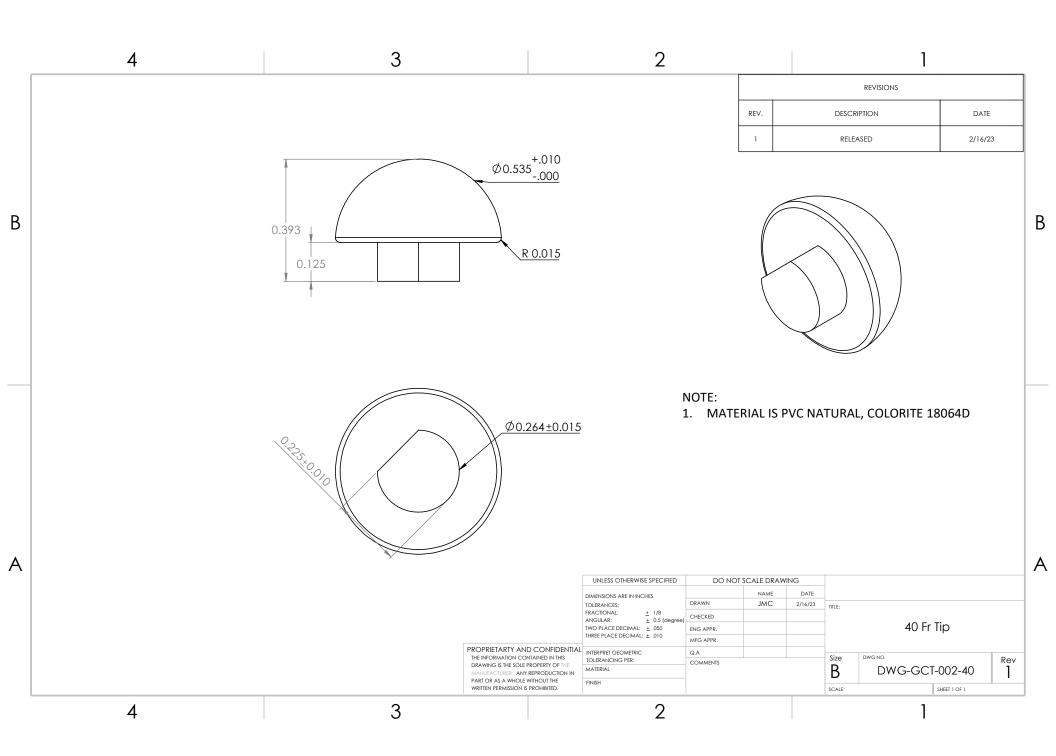

## Supplier Scouting Opportunity Synopsis 2023-043

Item to be scouted: PVC Tube

Days: 30

**Item description:** It is an extruded PVC tube approximately 100cm long, made in both 40F and 36F in diameter. The tube has two interior lumens, with a hole pattern drilled into the distal end of the tubing in one of the lumens only. The tube also comes with a rounded tip that is used to cap the distal end of the tube. The tube is pad printed with measurement markings.

## Describe the manufacturing processes (elaborate to provide as much detail as

**possible):** It is an extruded PVC tube approximately 100cm long, made in both 40F and 36F in diameter. The tube has two interior lumens, with a hole pattern drilled into the distal end of the tubing in one of the lumens only. The tube also comes with a rounded tip that is used to cap the distal end of the tube. The tube is pad printed with measurement markings.

## Provide dimensions / size / tolerances / performance specifications for the

**item:** The tube is approximately 100cm long, made in both 40F and 36F in diameter. Smooth finish and colorite 18064D, a clear, flexible, non-toxic vinyl compound

**List required materials needed to make the product, including materials of product components:** Colorite 18064D, a clear, flexible, non-toxic vinyl compound

Are there applicable certification requirements?: Needs to meet the requirements for ISO 13485 Are there applicable regulations?: No Are there any other standards, requirements, etc.?: No