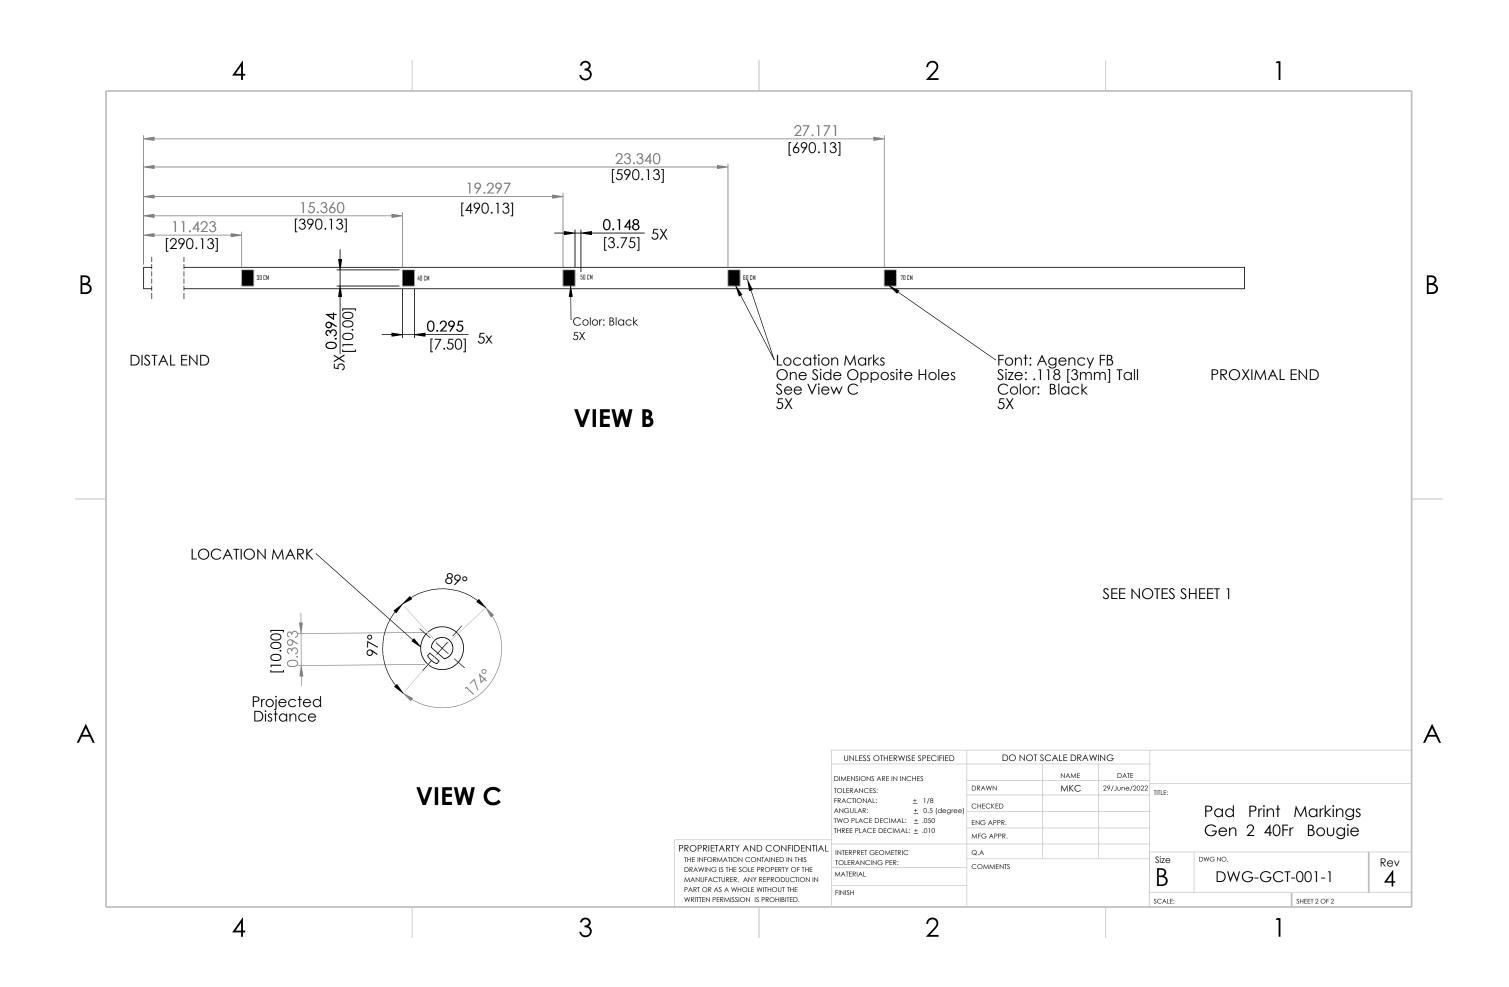

## Supplier Scouting Opportunity Synopsis 2023-043

Item to be scouted: PVC Tube

Days: 30

**Item description:** It is an extruded PVC tube approximately 100cm long, made in both 40F and 36F in diameter. The tube has two interior lumens, with a hole pattern drilled into the distal end of the tubing in one of the lumens only. The tube also comes with a rounded tip that is used to cap the distal end of the tube. The tube is pad printed with measurement markings.

## Describe the manufacturing processes (elaborate to provide as much detail as

**possible):** It is an extruded PVC tube approximately 100cm long, made in both 40F and 36F in diameter. The tube has two interior lumens, with a hole pattern drilled into the distal end of the tubing in one of the lumens only. The tube also comes with a rounded tip that is used to cap the distal end of the tube. The tube is pad printed with measurement markings.

## Provide dimensions / size / tolerances / performance specifications for the

**item:** The tube is approximately 100cm long, made in both 40F and 36F in diameter. Smooth finish and colorite 18064D, a clear, flexible, non-toxic vinyl compound