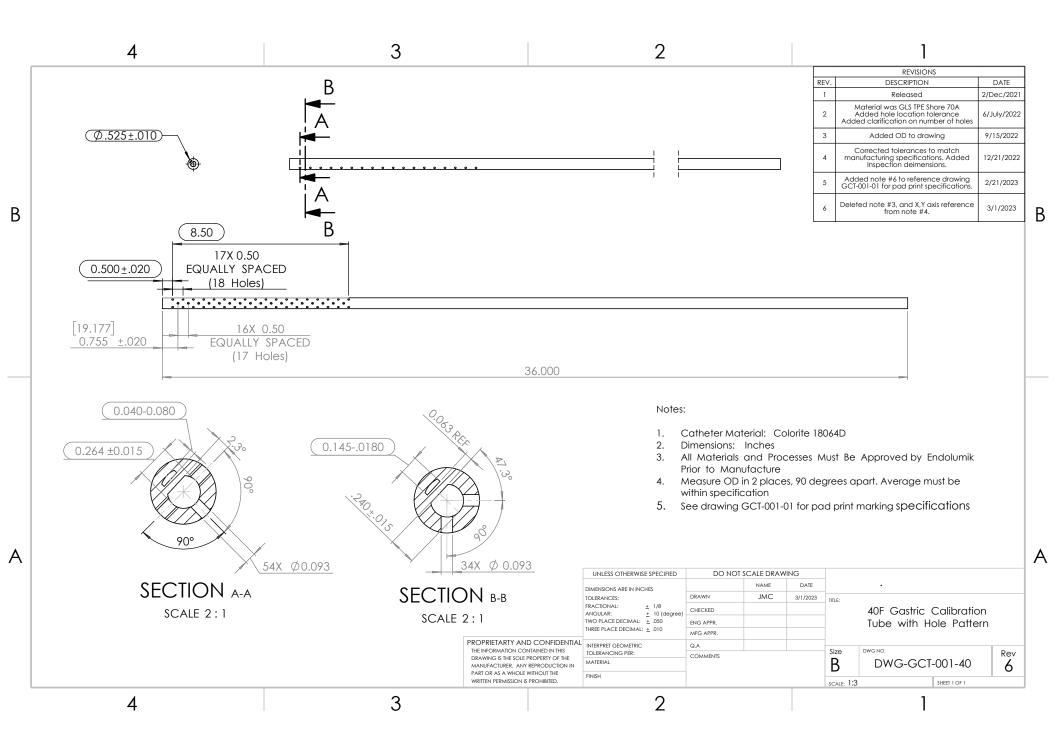

## Supplier Scouting Opportunity Synopsis 2023-043

Item to be scouted: PVC Tube

Days: 30

**Item description:** It is an extruded PVC tube approximately 100cm long, made in both 40F and 36F in diameter. The tube has two interior lumens, with a hole pattern drilled into the distal end of the tubing in one of the lumens only. The tube also comes with a rounded tip that is used to cap the distal end of the tube. The tube is pad printed with measurement markings.

## Describe the manufacturing processes (elaborate to provide as much detail as

**possible):** It is an extruded PVC tube approximately 100cm long, made in both 40F and 36F in diameter. The tube has two interior lumens, with a hole pattern drilled into the distal end of the tubing in one of the lumens only. The tube also comes with a rounded tip that is used to cap the distal end of the tube. The tube is pad printed with measurement markings.

## Provide dimensions / size / tolerances / performance specifications for the

**item:** The tube is approximately 100cm long, made in both 40F and 36F in diameter. Smooth finish and colorite 18064D, a clear, flexible, non-toxic vinyl compound

**List required materials needed to make the product, including materials of product components:** Colorite 18064D, a clear, flexible, non-toxic vinyl compound

Are there applicable certification requirements?: Needs to meet the requirements for ISO 13485 Are there applicable regulations?: No Are there any other standards, requirements, etc.?: No